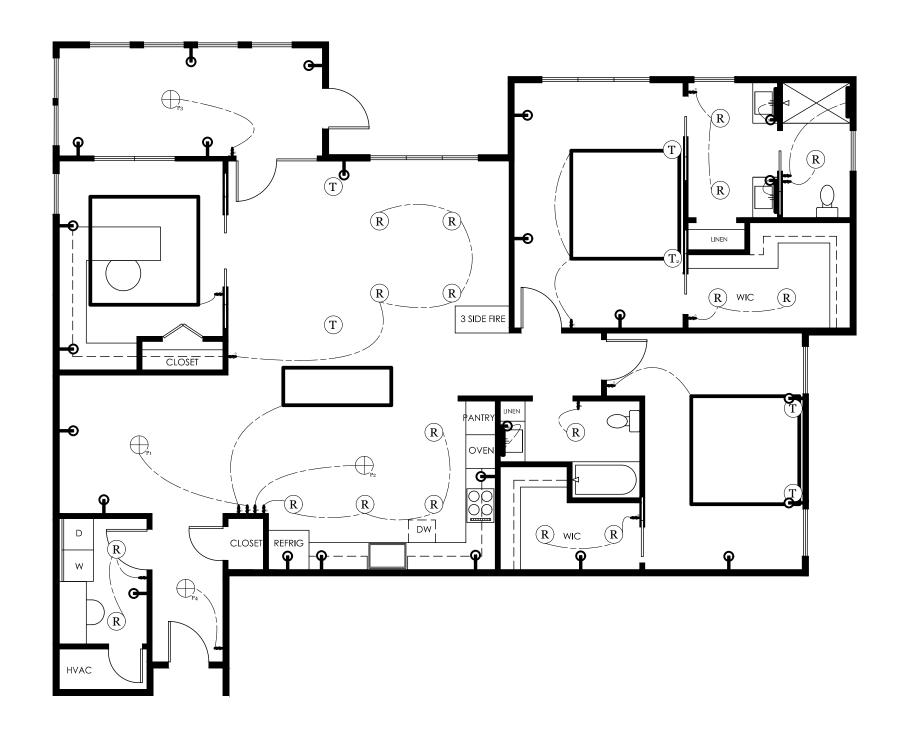

## ELECTRICAL LEGEND

120 VOLT ELECTRICAL DUPLEX WALL OUTLET @ +12" (UNLESS NOTED OTHERWISE) - PROVIDE GFIC AT BATHROOMS, OUTDOORS, GARAGE, KITCHEN & OTHER WET LOCATIONS

120 VOLT ELECTRICAL DUPLEX WALL OUTLET DOUBLE GANG WITH SWITCH GFIC

LIGHT SWITCH (SUBSCRIPT "D" IS DIMMER)

ORREN ELLIS COLLECTION DYAL LED CHANDELIER

WAC LED CHANDELIER

FEIY LED CHANDELIER

MAXIM LIGHTING SINGLE PENDENT

T LAMPS PLUS TABLE LAMP

 $T_{a}$  LUMENS LIGHT AND LIVING TABLE LAMP

ASPECT LED WALL WASHER

(R) DUNE 5 INCH RECESSED

ALCON LIGHTING LED COVE CHANNEL LIGHT

NOTE:

SYMBOLS NOT TO SCALE - REFER TO LIGHTING SCHEDULE FOR SIZING

ELECTRICIAN TO COORDINATE EXACT LOCATION AND NUMBER/TYPE OF ELECTRICAL FIXTURES, OUTLETS, AND SWITCHES WITH OWNER BEFORE INSTALLATION. ALSO VERIFY WITH OWNER FOR OTHER ELECTRICAL DEVICES (TELEPHONE, TV, COMPUTERS, SOUND, AND SECURITY SYSTEMS) REQUIRED FOR INSTALLATION AND/OR COORDINATION WITH OTHER TRADES.

| Project Title Residential Project Plan |                       |                 |
|----------------------------------------|-----------------------|-----------------|
| Drawn By Baxter Carlisle Chambers      | Drawing Number 1 of 2 | Date 11/13/2020 |
| Sheet Title Reflected Ceiling Plan     |                       | Scale 3/16"= 1' |